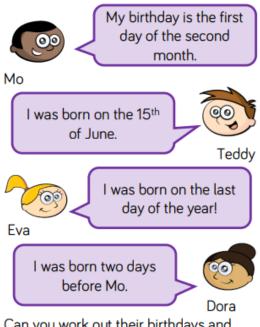

## Question 1

4 children describe their birthdays.

Can you work out their birthdays and order them from earliest to latest in the year?