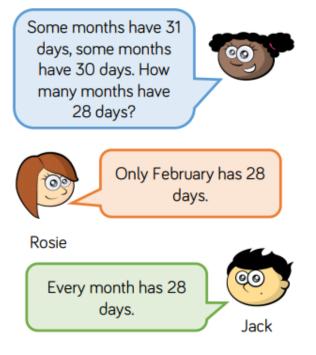

## Question 2

Whitney asks Rosie and Jack a question.

Who do you agree with? Explain your thinking.