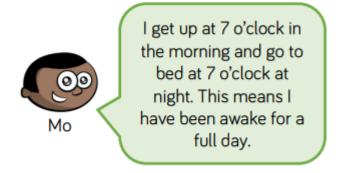

## Question 1

4 children describe their birthdays.



Can you work out their birthdays and order them from earliest to latest in the year?

## Question 2

Whitney asks Rosie and Jack a question.



Who do you agree with? Explain your thinking.

## **Question 3**



Do you agree with Mo? Explain your answer.

## **Question 4**

| Su | Мо | Τυ | We | Th | Fr | Sa |
|----|----|----|----|----|----|----|
|    | 1  | 2  | 3  | 4  | 5  | 6  |
| 7  | 8  | 9  | 10 | 11 | 12 | 13 |
| 14 | 15 | 16 | 17 | 18 | 19 | 20 |
| 21 | 22 | 23 | 24 | 25 | 26 | 27 |
| 28 | 29 | 30 | 31 |    |    |    |

In this month, there are no school holidays.

In this month we have to come to school for 31 days.



Do you agree with Teddy? Explain your thinking. Which month could it be?