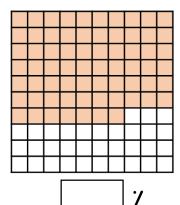

## Year 6

Percentages

Name \_

Here are some hundred grids.

What percentage of each grid is shaded?

Shade 12% of the hundred grid.

Use the bar model to help you.

|     | 120<br> | kg  |     |  |  |
|-----|---------|-----|-----|--|--|
| 50% |         | 50% |     |  |  |
| 25% | 25%     | 25% | 25% |  |  |