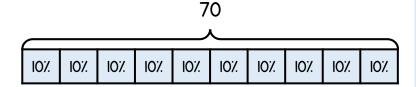

| What | is | 50% | of | 120 | kg? |
|------|----|-----|----|-----|-----|
|------|----|-----|----|-----|-----|

kg

What is 25% of 120 kg?

kg

Use the bar model to help you.

What is 10% of 70?

What is 30% of 70?

What is 90% of 70?

What is 5% of 70?

| 5 | The percentage bar chart shows the colour of counters in a                     |         | 8                                                                                                                             | complete the     | e table.      |                    |                       |        |
|---|--------------------------------------------------------------------------------|---------|-------------------------------------------------------------------------------------------------------------------------------|------------------|---------------|--------------------|-----------------------|--------|
|   | box.                                                                           |         |                                                                                                                               | Percent          | age           | Fraction           | Decimal               |        |
|   | Blue Yellow Red                                                                |         |                                                                                                                               | 50%              |               | 1/2                | 0.5                   |        |
|   | 0%. 100%. What percentage of the counters in the box are blue?                 |         | Ī                                                                                                                             | 7%               |               | <del>7</del> 100   |                       |        |
|   | <u> </u>                                                                       |         | Ī                                                                                                                             |                  |               | <u> </u><br>  5    | 0.2                   |        |
|   | What percentage of the counters in the box are yellow?                         |         | Ī                                                                                                                             | 57%              |               |                    | 0.57                  |        |
|   | What percentage of the counters in the box are red?                            | 3 marks | PLeona has a large bag of apples.  There are 180 apples in the bag.  She uses $\frac{1}{4}$ of the apples to make some juice. |                  |               |                    |                       |        |
|   | 50% of a number is 32<br>What is the number?                                   |         | S                                                                                                                             |                  | of the ap     | ples to make so    |                       |        |
|   | 10% of a number is 7.5 What is the number?                                     | 2 marks |                                                                                                                               |                  |               |                    |                       |        |
|   | Max has £800 in the bank.<br>He spends 3% of his money on a new computer game. |         |                                                                                                                               |                  |               |                    |                       | apples |
|   | How much money does he spend on the computer game?                             |         | Ci                                                                                                                            | rcle how<br>I    | confider<br>2 | nt you feel w<br>3 | vith percentag<br>4 5 | jes.   |
|   | £                                                                              | 2 marks |                                                                                                                               | Not<br>confident |               |                    | Very<br>confident     |        |