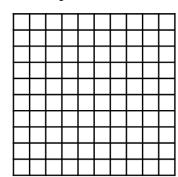

## Year 6

Percentages

Name \_

Here are some hundred grids.

What percentage of each grid is shaded?

Shade 12% of the hundred grid.

Use the bar model to help you.

|     | 120<br> | kg  |     |  |  |
|-----|---------|-----|-----|--|--|
| 50% |         | 50% |     |  |  |
| 25% | 25%     | 25% | 25% |  |  |