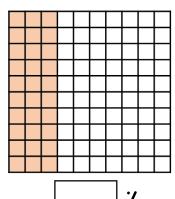

## Year 6

Percentages

Name \_

Here are some hundred grids.

What percentage of each grid is shaded?

Shade 12% of the hundred grid.

Use the bar model to help you.

|     | 120<br> | kg  |     |  |  |
|-----|---------|-----|-----|--|--|
| 50% |         | 50% |     |  |  |
| 25% | 25%     | 25% | 25% |  |  |