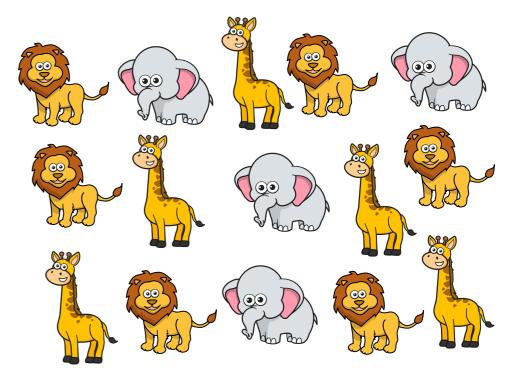

| Animal   |        |                       |
|----------|--------|-----------------------|
| Lion     | 000000 | <b>Key</b> = 1 animal |
| Elephant | 0000   |                       |
| Giraffe  | 0000   |                       |

**b)** How did you complete the pictogram? Compare with a partner.

3 Pencils, rubbers and rulers have been mixed up in a tub.

The tally chart shows how many of each item there are.

| Item    | Tally    |
|---------|----------|
| pencils | IIII     |
| rubbers | ДИТ IIII |
| rulers  | JHT I    |