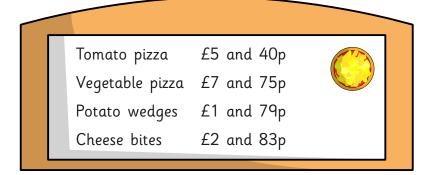

## Add money

Complete the part-whole models.

Dora buys two birthday cards.

Complete the sentences to show how much money Dora spends.

Complete the number sentences.

What do you notice?

Annie and Alex are having pizza for lunch.

a) Annie orders a tomato pizza and cheese bites. How much does it cost?

What do you notice?

Brett has £6 and 55p.

Aisha has £2 and 55p.

How much money do they have altogether?

Annie and Alex are having pizza for lunch.

a) Annie orders a tomato pizza and cheese bites. How much does it cost? b) Alex has £10

She wants to buy potato wedges and a vegetable pizza.

Does she have enough money?

Explain your answer.

6 Mo buys a cap for £6 and 50p.

He also buys a key ring.

He spends £10 in total.

How much does the key ring cost?