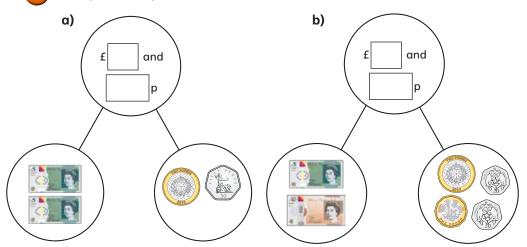

## Add money

Complete the part-whole models.

Dora buys two birthday cards.

Complete the sentences to show how much money Dora spends.

Complete the number sentences.

What do you notice?

Annie and Alex are having pizza for lunch.