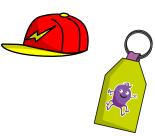

She wants to buy potato wedges and a vegetable pizza.

Does she have enough money?

Explain your answer.

6 Mo buys a cap for £6 and 50p.

He also buys a key ring.

He spends £10 in total.

How much does the key ring cost?