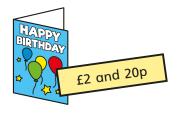

## Add money

Complete the part-whole models.

Dora buys two birthday cards.

Complete the sentences to show how much money Dora spends.

Complete the number sentences.

What do you notice?

Annie and Alex are having pizza for lunch.

a) Annie orders a tomato pizza and cheese bites. How much does it cost?