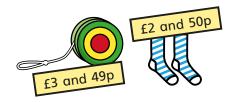

£3 and 40p

7 Complete the bar models.

£2 and 99p

a) \_\_\_\_\_

| b) |        |            |
|----|--------|------------|
|    | £1 and | f2 and 00n |
|    | 99p    | £3 and 99p |

8 Eva has £6 to spend.

What can Eva buy?