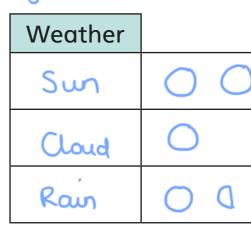

a) Complete the pictogram.

b) Complete the pictogram.

3

The tally chart shows the weather for 55 days.

| Weather |  |
|---------|--|
| Sun     |  |
| Cloud   |  |
| Rain    |  |

a) Draw a pictogram to show this information Choose your own key. E.g.

b) Compare pictograms with a partner. What is the same? What is different?