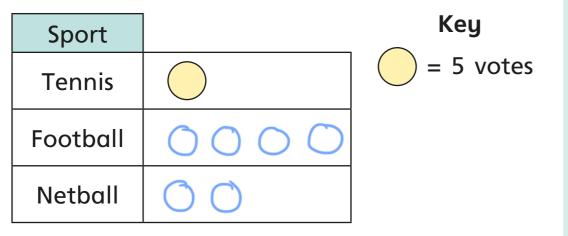

Class 2 vote for whether they would like to play tennis, football or netball.

The tally chart shows the votes.

| Sport    | Tally | Total |  |  |
|----------|-------|-------|--|--|
| Tennis   | J##   | 5     |  |  |
| Football |       | 20    |  |  |
| Netball  |       | 10    |  |  |

a) Complete the pictogram.

b) Complete the pictogram.

3

The tally chart shows the weather for 55 days.

| Weather |  |
|---------|--|
| Sun     |  |
| Cloud   |  |
| Rain    |  |

a) Draw a pictogram to show this information Choose your own key. E.g.