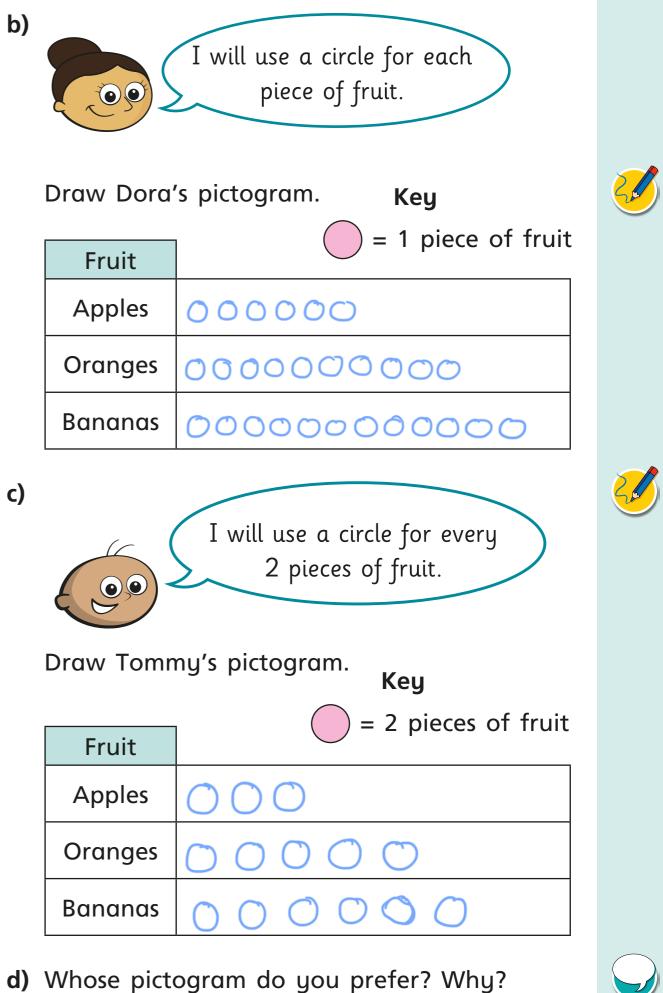

| Fruit   |      |
|---------|------|
| Apples  | 0000 |
| Oranges | 0000 |
| Bananas | 0000 |

| Fruit   |                     |
|---------|---------------------|
| Apples  | 000                 |
| Oranges | $\bigcirc \bigcirc$ |
| Bananas | 00                  |