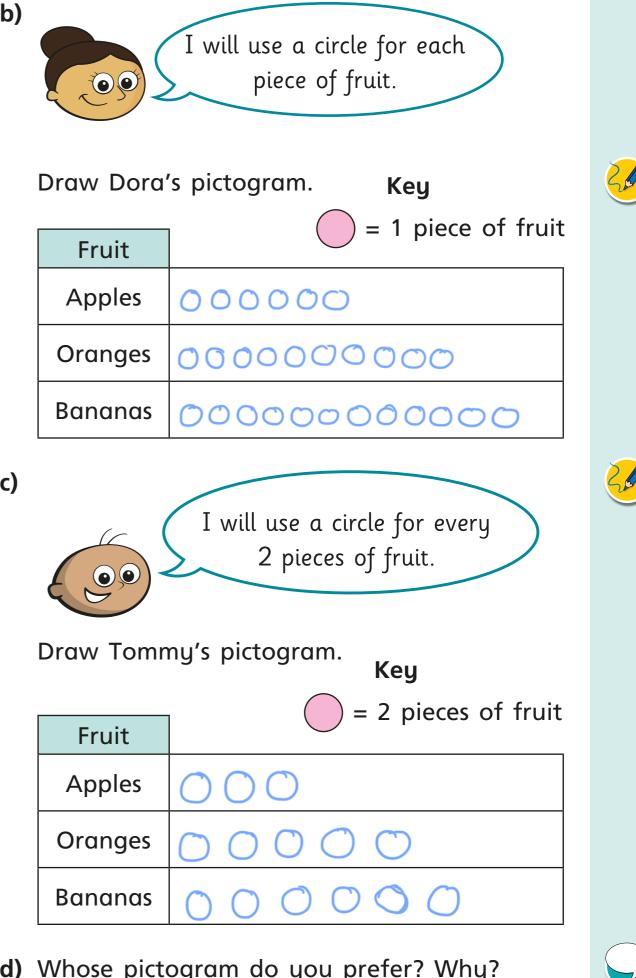

| Fruit   |      |
|---------|------|
| Apples  | 0000 |
| Oranges | 0000 |
| Bananas | 0000 |

| Fruit   |                     |
|---------|---------------------|
| Apples  | 000                 |
| Oranges | $\bigcirc \bigcirc$ |
| Bananas | 00                  |