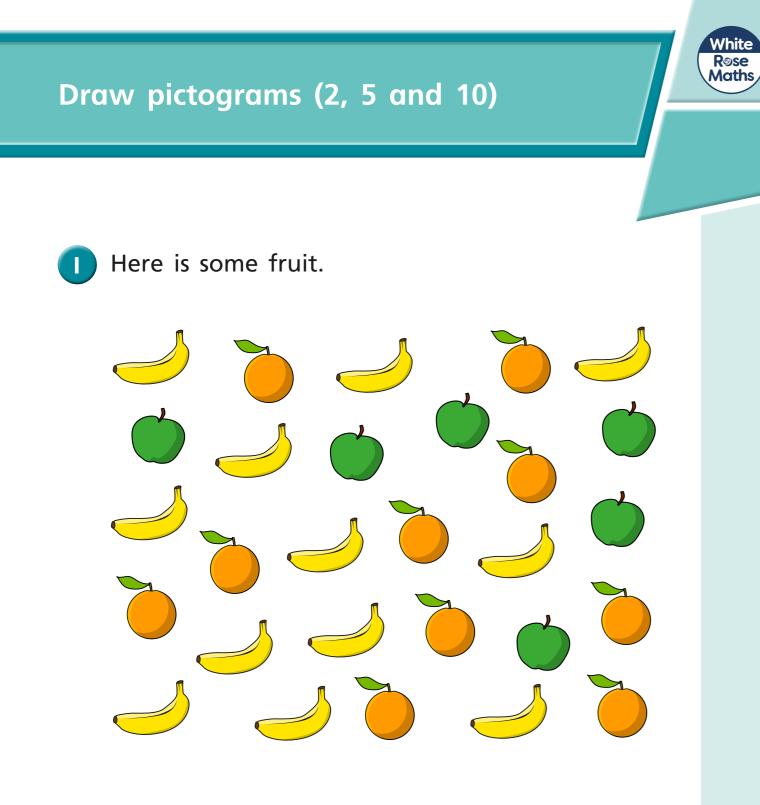

a) Complete the tally chart.

| Fruit   | Tally      | Total |  |  |
|---------|------------|-------|--|--|
| Apples  | 1447 1     | 6     |  |  |
| Oranges | UT UT      | 10    |  |  |
| Bananas | LHT LHT 11 | 12    |  |  |