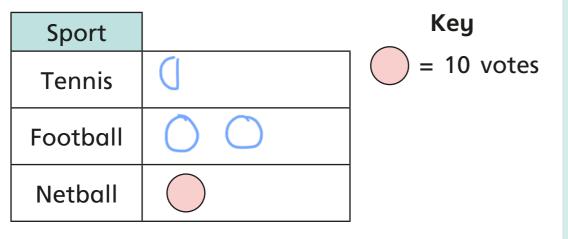

Class 2 vote for whether they would like to play tennis, football or netball.

The tally chart shows the votes.

| Sport    | Tally | Total |  |  |
|----------|-------|-------|--|--|
| Tennis   | J##   | 5     |  |  |
| Football |       | 20    |  |  |
| Netball  |       | 10    |  |  |

a) Complete the pictogram.

b) Complete the pictogram.

3

The tally chart shows the weather for 55 days.

| Weather |  |
|---------|--|
| Sun     |  |
| Cloud   |  |
| Rain    |  |

a) Draw a pictogram to show this information Choose your own key. E.g.