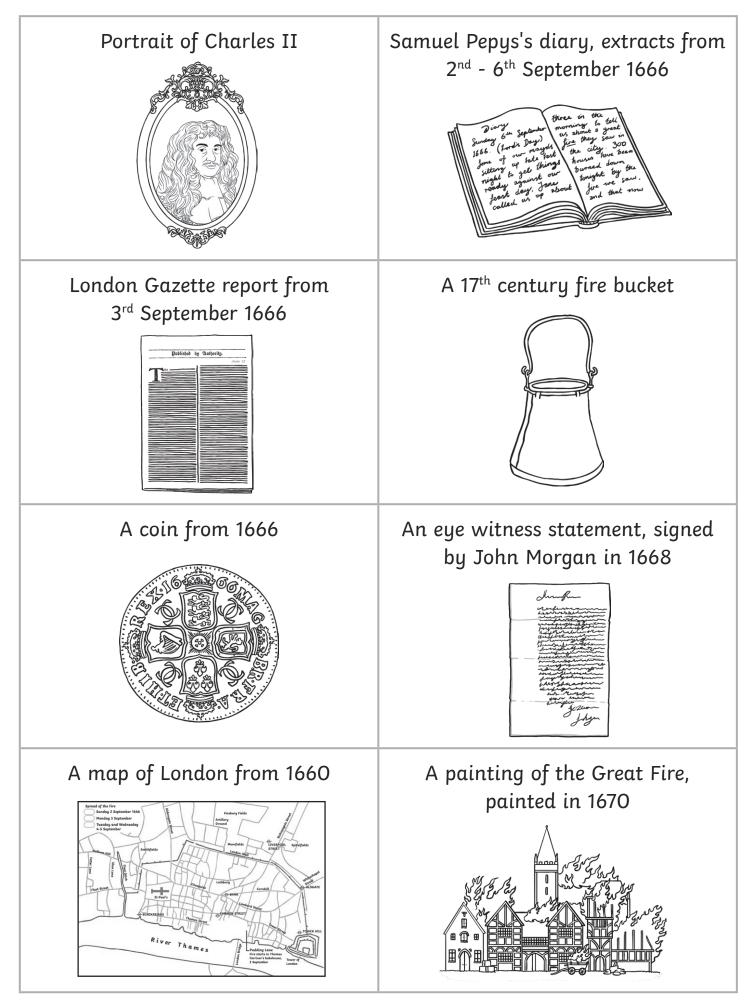

## **Sources of Information**

Can you be a history detective and decide which sources help us understand what happened during the Great Fire of London?

Cut out four sources and stick them into the boxes below: